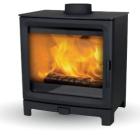

129-M-FCRACKER

Wood

| LARGE          |   |
|----------------|---|
| 129-L-FCRACKER | 7 |

Wood 5

| kW          | 5                             |
|-------------|-------------------------------|
| Efficiency  | 85.1%                         |
|             |                               |
| Flue size   | 125mm                         |
| Outlet      | Top & rear                    |
| Outside air | Optional                      |
| Materials   | Steel body,<br>cast iron door |
|             |                               |