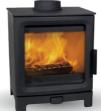

## UK UK CE OPTIONAL Smoke Control Pearth From Early UK Self-cleaning Window

Fuel

Weight

Height

Width

Depth

Fuel

**MEDIUM** 

| Efficiency  | 80.4%                         |
|-------------|-------------------------------|
|             |                               |
| Flue size   | 125mm                         |
| Outlet      | Top & rear                    |
| Outside air | Optional                      |
| Materials   | Steel body,<br>cast iron door |
|             |                               |
| Weight      | 76kg                          |
| Height      | 590mm                         |
| Width       | 490mm                         |
| Depth       | 347mm                         |